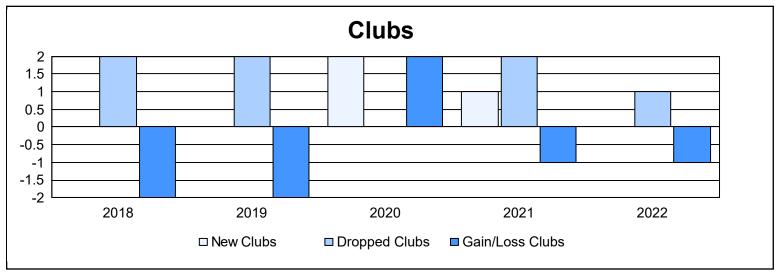

District 20 N As of June 2022 Cumulative

| Year      | New<br>Clubs | Dropped<br>Clubs | Gain/<br>Loss<br>Clubs | New<br>Members | Charter<br>Members | Reinstate<br>Members | Transfer<br>Members | Total<br>Member<br>Added | Total<br>Members<br>Dropped | Gain/<br>Loss<br>Members |
|-----------|--------------|------------------|------------------------|----------------|--------------------|----------------------|---------------------|--------------------------|-----------------------------|--------------------------|
| 2017-2018 | 0            | 2                | -2                     | 119            | 3                  | 12                   | 5                   | 139                      | 230                         | -91                      |
| 2018-2019 | 0            | 2                | -2                     | 99             | 0                  | 6                    | 11                  | 116                      | 147                         | -31                      |
| 2019-2020 | 2            | 0                | 2                      | 71             | 60                 | 8                    | 6                   | 145                      | 120                         | 25                       |
| 2020-2021 | 1            | 2                | -1                     | 102            | 29                 | 14                   | 6                   | 151                      | 167                         | -16                      |
| 2021-2022 | 0            | 1                | -1                     | 126            | 1                  | 8                    | 8                   | 143                      | 157                         | -14                      |
| Average   | 1            | 1                | -1                     | 103            | 19                 | 10                   | 7                   | 139                      | 164                         | -25                      |