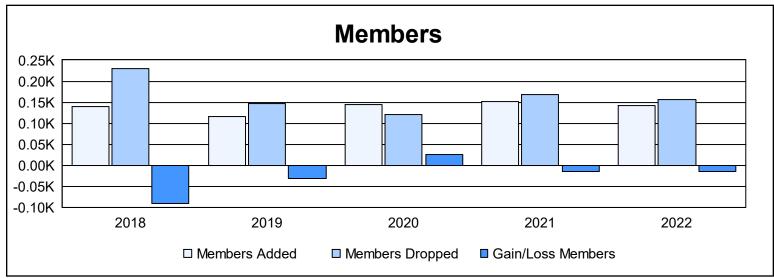

District 20 N As of June 2022 Cumulative

| Year      | New<br>Clubs | Dropped<br>Clubs | Gain/<br>Loss<br>Clubs | New<br>Members | Charter<br>Members | Reinstate<br>Members | Transfer<br>Members | Total<br>Member<br>Added | Total<br>Members<br>Dropped | Gain/<br>Loss<br>Members |
|-----------|--------------|------------------|------------------------|----------------|--------------------|----------------------|---------------------|--------------------------|-----------------------------|--------------------------|
| 2017-2018 | 0            | 2                | -2                     | 119            | 3                  | 12                   | 5                   | 139                      | 230                         | -91                      |
| 2018-2019 | 0            | 2                | -2                     | 99             | 0                  | 6                    | 11                  | 116                      | 147                         | -31                      |
| 2019-2020 | 2            | 0                | 2                      | 71             | 60                 | 8                    | 6                   | 145                      | 120                         | 25                       |
| 2020-2021 | 1            | 2                | -1                     | 102            | 29                 | 14                   | 6                   | 151                      | 167                         | -16                      |
| 2021-2022 | 0            | 1                | -1                     | 126            | 1                  | 8                    | 8                   | 143                      | 157                         | -14                      |
| Average   | 1            | 1                | -1                     | 103            | 19                 | 10                   | 7                   | 139                      | 164                         | -25                      |